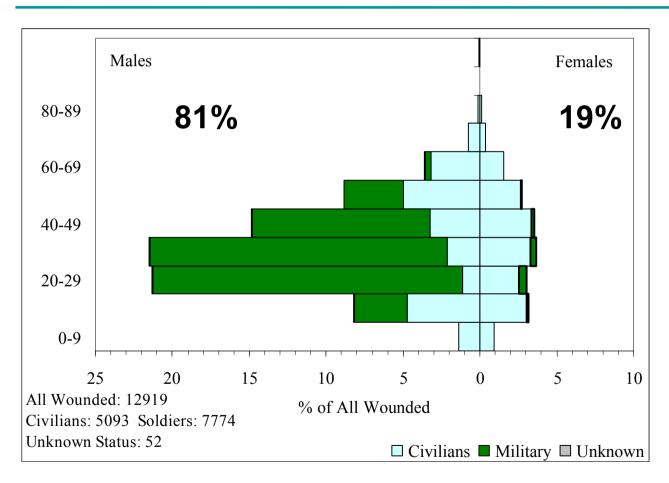

## Population Losses in the Siege of Sarajevo 10 September 1992 to 10 August 1994

Presentation of the Report by E. Tabeau, M. Żółtkowski and J. Bijak

Jakub Bijak

Division of Social Statistics and CPC
University of Southampton

#### Introduction

- The report was prepared in 2002 by the Demographic Unit of the Office of the Prosecutor (OTP), ICTY for the case of *The Prosecutor vs. Stanislav Galić* (IT-98-29-I)
- Main aim: to provide the factual basis for the numbers of killed and wounded persons in the siege of Sarajevo between 10 September 1992 and 10 August 1994
- The major source used: the 1994 Household Survey of Sarajevo, conducted by the Institute for Research of Crimes Against Humanity and International Law