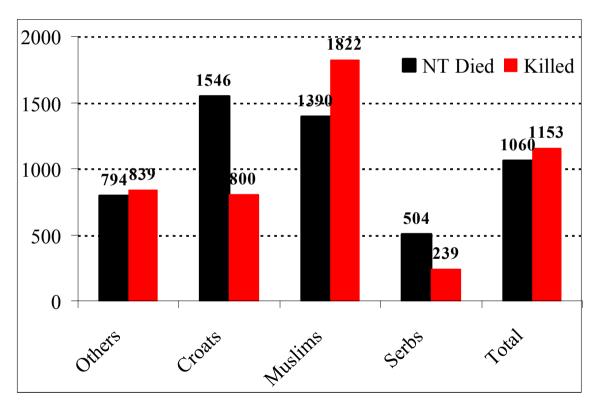

## Population Losses in the Siege of Sarajevo 10 September 1992 to 10 August 1994

Presentation of the Report by E. Tabeau, M. Żółtkowski and J. Bijak

Jakub Bijak

Division of Social Statistics and CPC
University of Southampton

#### Introduction

- The report was prepared in 2002 by the Demographic Unit of the Office of the Prosecutor (OTP), ICTY for the case of *The Prosecutor vs. Stanislav Galić* (IT-98-29-I)
- Main aim: to provide the factual basis for the numbers of killed and wounded persons in the siege of Sarajevo between 10 September 1992 and 10 August 1994
- The major source used: the 1994 Household Survey of Sarajevo, conducted by the Institute for Research of Crimes Against Humanity and International Law