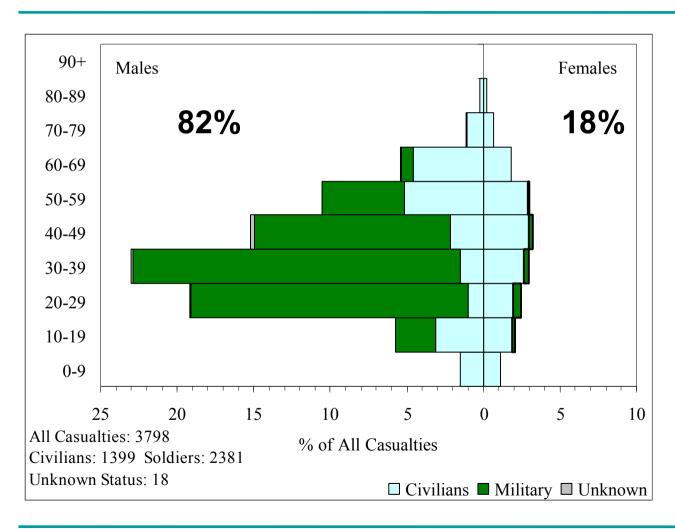

## Population Losses in the Siege of Sarajevo 10 September 1992 to 10 August 1994

Presentation of the Report by E. Tabeau, M. Żółtkowski and J. Bijak

Jakub Bijak

Division of Social Statistics and CPC
University of Southampton

#### Introduction

- The report was prepared in 2002 by the Demographic Unit of the Office of the Prosecutor (OTP), ICTY for the case of *The Prosecutor vs. Stanislav Galić* (IT-98-29-I)
- Main aim: to provide the factual basis for the numbers of killed and wounded persons in the siege of Sarajevo between 10 September 1992 and 10 August 1994
- The major source used: the 1994 Household Survey of Sarajevo, conducted by the Institute for Research of Crimes Against Humanity and International Law