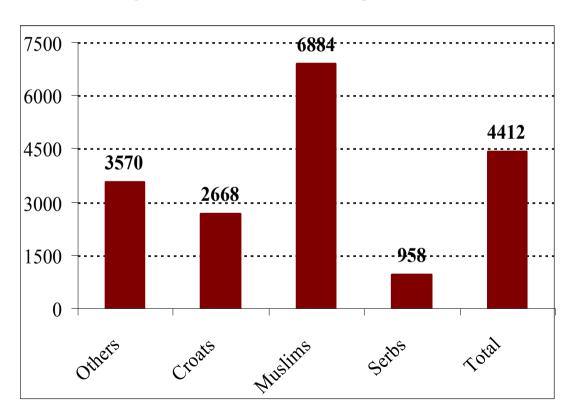

## Population Losses in the Siege of Sarajevo 10 September 1992 to 10 August 1994

Presentation of the Report by E. Tabeau, M. Żółtkowski and J. Bijak

Jakub Bijak

Division of Social Statistics and CPC
University of Southampton

#### Introduction

- The report was prepared in 2002 by the Demographic Unit of the Office of the Prosecutor (OTP), ICTY for the case of *The Prosecutor vs. Stanislav Galić* (IT-98-29-I)
- Main aim: to provide the factual basis for the numbers of killed and wounded persons in the siege of Sarajevo between 10 September 1992 and 10 August 1994
- The major source used: the 1994 Household Survey of Sarajevo, conducted by the Institute for Research of Crimes Against Humanity and International Law